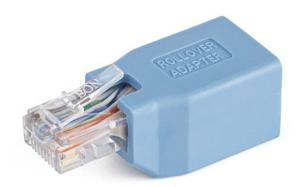

Cisco Console Rollover Adapter for RJ45 Ethernet Cable M/F

## **Product ID: ROLLOVER**

This durable Cisco Console Rollover Adapter is a compact solution for converting Ethernet cable into a Rollover cable (Cisco Console Cable).

The adapter conforms to the Yost Serial Device Wiring Standard, and is backed by our Lifetime Warranty.

## **Features**

• Turns a RJ45 Ethernet cable into a roll over cable

| Hardware     |                       |                          |  |
|--------------|-----------------------|--------------------------|--|
|              | Warranty              | Lifetime                 |  |
|              | Number of Conductors  | 8                        |  |
|              | Cable Jacket Material | PVC - Polyvinyl Chloride |  |
| Connector(s) |                       |                          |  |

**RJ-45** 

|                          | Connector B                  | RJ-45             |
|--------------------------|------------------------------|-------------------|
| Physical Characteristics |                              |                   |
|                          | Color                        | Blue              |
|                          | Product Length               | 1.7 in [44 mm]    |
|                          | Product Width                | 0.7 in [18.4 mm]  |
|                          | Product Height               | 0.7 in [16.6 mm]  |
|                          | Weight of Product            | 0.4 oz [11 g]     |
| Packaging<br>Information |                              |                   |
|                          | Package Length               | 0.0 in [0.1 mm]   |
|                          | Package Width                | 3.5 in [90 mm]    |
|                          | Package Height               | 4.9 in [12.5 cm]  |
|                          | Shipping (Package)<br>Weight | 0.6 oz [16 g]     |
| What's in the Box        | Included in Package          | Roll Over Adapter |